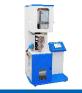

# Melt Flow Index Deluxe

#### Model No. MFI-DX

**Melt Flow Index Tester** is a consistent tool useful for checking the flow properties of molten plastics/resins. PRESTO Melt Flow Index Tester is manufactured under various Test Standards ASTM D 1238-1992, IS 2267-1972, IS 2530-1963, IS 10810-1984.

- Microprocessor based PID controller
- Automatic sample cutting
- Digital Preset Timer for accuracy and repeatability
- Die Steel barrel for uniform and consistent heating of barrel/test cylinder.

Melt Flow Index is defined as the rate of flow of extrudate of molten resins through a jet of a specific length and diameter under prescribed conditions of temperature, load and piston position inside a heated metallic barrel. Melt flow Index of thermoplastic material is expressed in terms of grams per 10 min of extrudate of molten resins that flow through the heated cylindrical barrel.

## **Key Specifications:**

| Display                                    | Digital 7 Segment, leo display     |
|--------------------------------------------|------------------------------------|
| Temperature Range                          | Ambient to 400°C                   |
| Accuracy                                   | ± 1°C                              |
| Least Count/Resolution                     | 0.1°C                              |
| Power                                      | 220V , Single phase, 50 Hz         |
| Sample Cutting                             | AutomaticMotorized                 |
| Temperature Control                        | PID T emperature Controller        |
| Timer                                      | Digital Preset upto 999 seconds    |
| Inner Diameter of heating barrel(cylinder) | 9.550mm ± 0.007mm                  |
| Inner Diameter of Die                      | 2.095mm ± 0.005mm                  |
| Diameter of piston head                    | 9.474mm ± 0.007mm                  |
| Material of Heating Barrel(Cylinder)       | Die Steel                          |
| Sample Cutting Motor                       | Torque 7Kg/cm <sup>2</sup> , 60RPM |

### **Standard Accessories:**

- Orifice Inbuilt 1
- Funnel 1
- Mirror with stand 1
- Piston 1
- Deadweight 4
- Orifice cleaner 1
- Barrel cleaner 1
- Material Charger 1
- Plumb line 1
- Spool 1

### **Highlights:**

| No. of Dead Weights | 4 (1.2 kg, 2.16 kg, 3.8 kg, 5 kg)                                                                                  |
|---------------------|--------------------------------------------------------------------------------------------------------------------|
| Material            | Mild Steel                                                                                                         |
| Finish              | Powder coated Havel Gray & Blue combination finish and bright chrome / zinc plating for corrosion resistant finish |
| Dimensions          | 550 x 550 x 500 mm                                                                                                 |