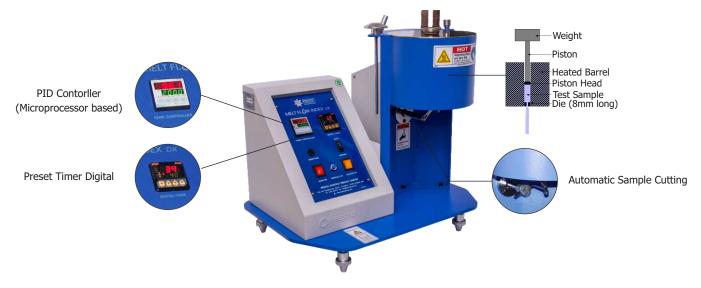

# Melt Flow Index Deluxe

#### Model No. MFI-DX

**Melt Flow Index Tester** is a consistent tool useful for checking the flow properties of molten plastics/resins. PRESTO Melt Flow Index Tester is manufactured under various Test Standards ASTM D 1238-1992, IS 2267-1972, IS 2530-1963, IS 10810-1984.

- Microprocessor based PID controller
- Automatic sample cutting
- Digital Preset Timer for accuracy and repeatability
- Die Steel barrel for uniform and consistent heating of barrel/test cylinder.

Melt Flow Index is defined as the rate of flow of extrudate of molten resins through a jet of a specific length and diameter under prescribed conditions of temperature, load and piston position inside a heated metallic barrel. Melt flow Index of thermoplastic material is expressed in terms of grams per 10 min of extrudate of molten resins that flow through the heated cylindrical barrel.

## **Key Specifications:**

| Display                                    | Digital 7 Segment, leo display     |
|--------------------------------------------|------------------------------------|
| Temperature Range                          | Ambient to 400°C                   |
| Accuracy                                   | ± 1°C                              |
| Least Count/Resolution                     | 0.1°C                              |
| Power                                      | 220V , Single phase, 50 Hz         |
| Sample Cutting                             | AutomaticMotorized                 |
| Temperature Control                        | PID T emperature Controller        |
| Timer                                      | Digital Preset upto 999 seconds    |
| Inner Diameter of heating barrel(cylinder) | 9.550mm ± 0.007mm                  |
| Inner Diameter of Die                      | 2.095mm ± 0.005mm                  |
| Diameter of piston head                    | 9.474mm ± 0.007mm                  |
| Material of Heating Barrel(Cylinder)       | Die Steel                          |
| Sample Cutting Motor                       | Torque 7Kg/cm <sup>2</sup> , 60RPM |