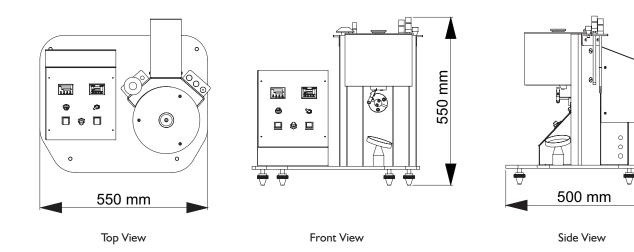

### **Highlights:**

| No. of Dead Weights | 4 (1.2 kg, 2.16 kg, 3.8 kg, 5 kg)                                                                                  |
|---------------------|--------------------------------------------------------------------------------------------------------------------|
| Material            | Mild Steel                                                                                                         |
| Finish              | Powder coated Havel Gray & Blue combination finish and bright chrome / zinc plating for corrosion resistant finish |
| Dimensions          | 550 x 550 x 500 mm                                                                                                 |